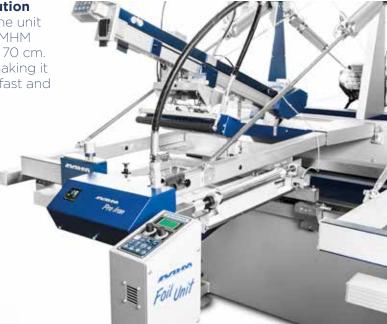

## MHM Foil Unit

The new 'in-line' **MHM FOIL UNIT** is the **ideal solution to apply foil** automatically on your MHM Press. The unit can be fitted directly into the print station of any MHM Press with a maximum printing area of up to 50 x 70 cm. The **MHM FOIL UNIT** offers unique advantages making it the only foil applicator on the market to ensure a fast and clean adhesion of foil onto almost any substrate:

- All in one 'in-line' solution for a fast, efficient and profitable process.
- Adjustable temperature and pressure controls for use with a wide range of foil and adhesive types/brands.
- Various size foil rolls and lengths can be loaded into the unit for greater flexibility.
- Even tensioning of the foil.
- Smooth peel off system to ensure a sharp edge.
- Adjustable feed length of the foil to keep waste to a minimum.