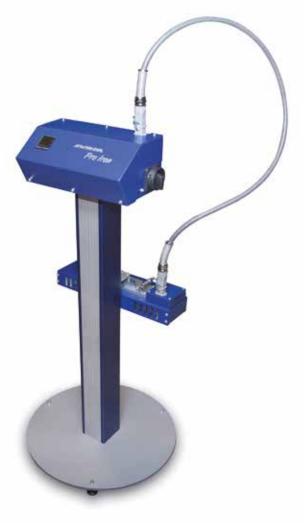

## MHM Pro Iron

MHM PRO IRON attaches directly to any print head of any MHM Automatic Press and works seamlessly without interrupting the printing process. Speed and pressure are easily adjusted via the print head and the unit has an adjustable temperature of up to 200°C, making PRO IRON extremely versatile and very easy to use.

The PRO IRON from MHM is a really easy way to enhance your print quality and create special effects ...

| Technical Data           | Requirement/Value            |
|--------------------------|------------------------------|
| Compatible               | with any MHM Automatic Press |
| Speed/Pressure           | regulated via the Print Head |
| Electric supply          | 1p 200-240V; 50/60Hz; ±5%    |
| Power consumption        | 2,1 kVA                      |
| Max. heating temperature | 200 °C / 392°F               |
| Heating width            | 400 mm (15.74")              |
| Required Accessories     | Teflon screen                |