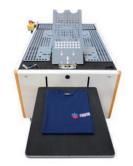

- stacking mode: each folded garment is placed on the stacker, wich descends automatically; a photocell indicates when the stack is at its maximum load and stops the machine.
- packaging mode: at the end of each work cycle the garment remains on the last blade, wich is lifted up, and it can be easily packed in a bag.

Main Application: Textile Accessory code: 1060006

Stacker Mode with automatic photocell

Packaging Mode with ergonomic lifting blade

easy to use with foot pedal or start button
adapt various blade size to garments requirements
fold XS to XXL, long-sleeved, hoodie