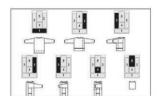

Main Application: Textile Accessory code: 1060006

Stacker Mode with automatic photocell

Packaging Mode with ergonomic lifting blade

easy to use with foot pedal or start button
adapt various blade size to garments requirements
fold XS to XXL, long-sleeved, hoodie

customize on demand folding programs self-diagnostic and production counter

| TECHNICAL DATA             | Speedy-T                     |
|----------------------------|------------------------------|
| Electrical Requirements    | 230/110V 1P+N+PE<br>50/60 Hz |
| Air Specification          | 50 l/min<br>6 bar            |
| Power Consumption          | 230 W                        |
| Production with packaging  | 350 pieces/h                 |
| Production with stacker    | 500 pieces/h                 |
| Garment Size (min/max)[mm] | 150x180 / 350x400            |
| Footprint Dimension**[mm]  | 1500x710                     |
| Shipping Weight            | 90 kg                        |
|                            |                              |