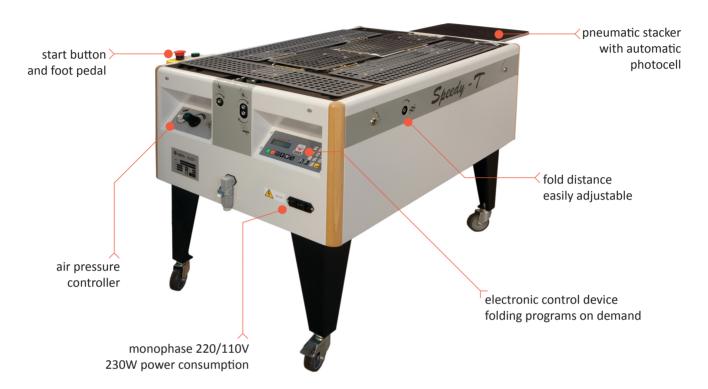

## **Features**

The SPEEDY - T is a folding and semi-automatic packaging machine. This product is indispensable for a fast and uniform folding of T-shirts, sweaters, hoodies and other garments. The blades are interchangeable, very easy to adjust and adapt the fold to the required size, changing in few seconds the set-up from baby t-shirts to extra large sizes.

The factors of its success are the reliable fold quality combined with its heavy-duty production capability. It can be adapted to suit all shapes and sizes available on the market.

SPEEDY - T can operate in two ways:

- stacking mode: each folded garment is placed on the stacker, wich descends automatically; a photocell indicates when the stack is at its maximum load and stops the machine.
- packaging mode: at the end of each work cycle the garment remains on the last blade, wich is lifted up, and it can be easily packed in a bag.

The electronic control device allows the following functions:

- 10 folding programs
- customization of folding programs
- self-diagnostics of anomalies and faults
- production count and report when has reached the preset number of pieces
- · hourly production programming with acoustic signal for productions below minimum threshold setting
- language selection (Italian, French, English, Spanish, German)
- reset function