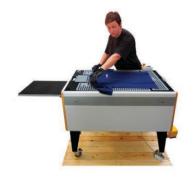

- stacking mode: each folded garment is placed on the stacker, wich descends automatically; a photocell indicates when the stack is at its maximum load and stops the machine.
- packaging mode: at the end of each work cycle the garment remains on the last blade, wich is lifted up, and it can be easily packed in a bag.

Main Application: Textile Accessory code: 1060006

Stacker Mode with automatic photocell

Packaging Mode with ergonomic lifting blade

easy to use with foot pedal or start button
adapt various blade size to garments requirements
fold XS to XXL, long-sleeved, hoodie